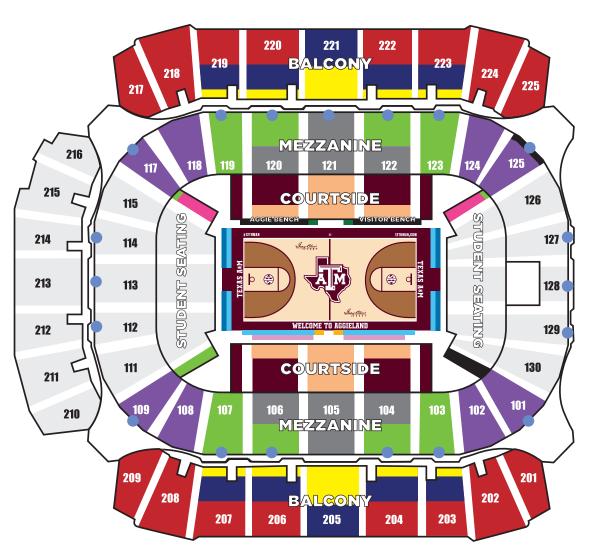

## 2025-26 SEASON TICKETS

| PRICE LEVEL              | TICKET<br>PRICE | PER SEAT CONTRIBUTION | TOTAL SEAT<br>COST |
|--------------------------|-----------------|-----------------------|--------------------|
| PRIME FLOOR A & B        | \$825           | \$5,000               | \$5,825            |
| PRIME FLOOR C & D        | \$825           | \$4,370               | \$5,195            |
| FLOOR                    | \$825           | \$4,370               | \$5,195            |
| FLOOR - ROW 2 (SIDELINE) | \$825           | \$3,450               | \$4,275            |
| FLOOR - ROW 2 (BASELINE) | \$825           | \$2,875               | \$3,700            |
| PRIME COURTSIDE          | \$740           | \$1,600               | \$2,340            |
| COURTSIDE                | \$740           | \$1,400               | \$2,140            |
| COURTSIDE LOGE           | \$610           | \$825                 | \$1,435            |
| PRIME SIDELINE           | \$610           | \$825                 | \$1,435            |
| SIDELINE/CORNER COURT    | \$610           | \$290                 | \$900              |
| BASELINE                 | \$485           | \$75                  | \$560              |
| PRIME BALCONY            | \$385           | \$75                  | \$460              |
| SIDELINE BALCONY         | \$325           | \$75                  | \$400              |
| BALCONY                  | \$240           | \$70                  | \$310              |

Note: A \$25 per ticket fee is included in the ticket prices listed above. Prime Floor seats require a one time Texas Aggies United investment.