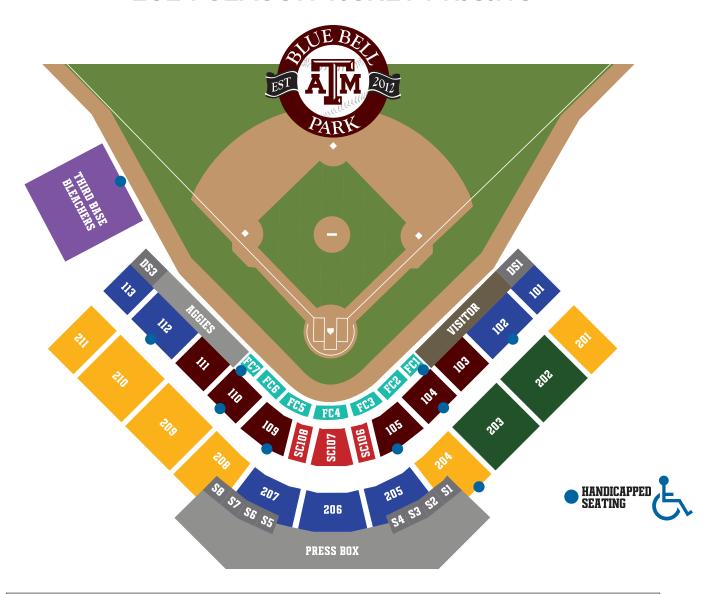

## TEXAS A&M BASEBALL BLUE BELL PARK

**2024 SEASON TICKET PRICING** 

| PRICE LEVEL                           | TICKET PRICE<br>(FULL & 18-GAME<br>SEASON) | PER SEAT<br>CONTRIBUTION<br>(FULL SEASON) | PER SEAT<br>CONTRIBUTION<br>(18-GAME SEASON) |
|---------------------------------------|--------------------------------------------|-------------------------------------------|----------------------------------------------|
| FIELD CLUB (FC1-FC7)                  | \$435                                      | \$1,600                                   | \$1,350                                      |
| STADIUM CLUB (SC106-SC108)            | \$435                                      | \$1000                                    | \$850                                        |
| PRIME LOWER RESERVED (103-111)        | \$435                                      | \$450                                     | \$225                                        |
| LOWER RESERVED (101-102, 112-113)     | \$435                                      | \$300                                     | \$150                                        |
| ■ UPPER RESERVED HOME PLATE (205-207) | \$435                                      | \$300                                     | \$150                                        |
| UPPER RESERVED (201, 204, 208-211)    | \$305                                      | \$100                                     | \$50                                         |
| THIRD BASE BLEACHERS                  | \$265                                      | \$50                                      | \$25                                         |