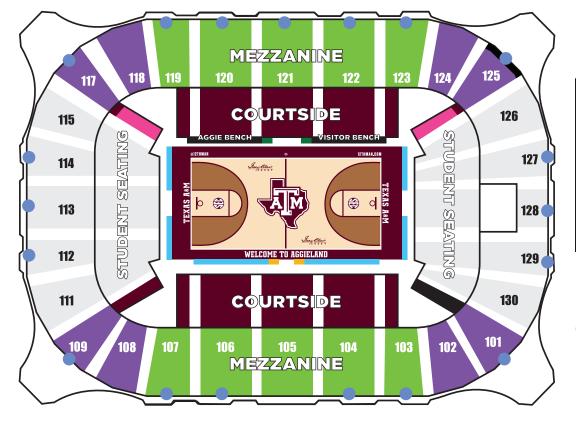

## **WOMEN'S BASKETBALL** 2025-26 SEASON TICKETS

ÂM

| <b>PRICE LEVEL</b> | TICKET<br>PRICE | PER SEAT<br>CONTRIBUTION | TOTAL SEAT<br>COST |
|--------------------|-----------------|--------------------------|--------------------|
| PRIME FLOOR A & B  | \$240           | \$600                    | \$840              |
| PRIME FLOOR C & D  | \$240           | \$450                    | \$690              |
| FLOOR              | \$240           | \$450                    | \$690              |
|                    | \$240           | -                        | \$240              |
|                    | \$240           | -                        | \$240              |
| SIDELINE MEZZANINE | \$180           | -                        | \$180              |
| BASELINE MEZZANINE | \$110           | -                        | \$110              |